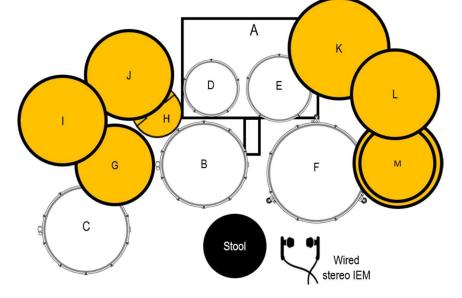

- A. 20" Kick
- B. 14" Main Snare (high tuning)
- C. 14" Aux Snare (low tuning)
- D. 8" Rack Tom
- E. 10" Rack Tom
- F. 16" Floor Tom
- G. 14" Syncopation SW Hi-Hats
- H. 10" Crescent Stack
- I. 18" ECB Crash
- J. 19" SW Crash
- K. 23" Syncopation SW Ride
- L. 17" ECB Crash
- M. 19" ECB FX Custom Crash w/ 17" Turk China Stack

### Sizes

| 20″ x 16″  | Kick                         |
|------------|------------------------------|
| 18″ X 6″   | Fast Gong (optional)         |
| 16″ X 10″  | Floor Tom (with Legs)        |
| 8″ X 6.5″  | Rack Toms                    |
| 10″ X 6.5″ | Rack Tom                     |
| 12″ X 7″   | Rack Tom                     |
| 14″X5″     | Resilient Custom Oak Snare   |
| 14″X7″     | Gold Over Brass Custom Snare |
| 14″ X 6.7″ | Birch Snare (optional)       |
| 10″X6.5″   | Birch Snare (optional)       |

#### **Cymbals** Bosphorus

- 14" Syncopation SW Hi-Hats
- 5" Traditional Splash/ 6" Traditional Splash Stack
- 10" Crescent Stack
- 17" EBC Crash
- 18" EBC Crash
- 19" SW Syncopation Crash
- 19" ECB FX Custom Crash/ 17" Turk China Stack
- 20" 20th Anniversary Custom Trash Crash (optional)
- 23" Syncopation SW Ride